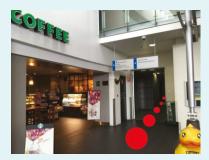

## **Directions to the CRF**

Follow the red dots!

From the main hospital foyer walk past Starbucks and down the corridor to the end,

through the doorway to your left at top of ramp,

turn right then immediately left.