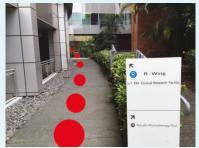

Continue past the R-wing sign, and along the curve of the building,

to the ground level foyer of R-Wing. Take the lift to Level 4 where the CRF Reception area is located.