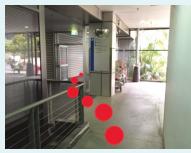

## **Directions to the CRF**

Follow the red dots!

From the main hospital foyer walk past Starbucks and down the corridor to the end,

through the doorway to your left at top of ramp,

turn right then immediately left.