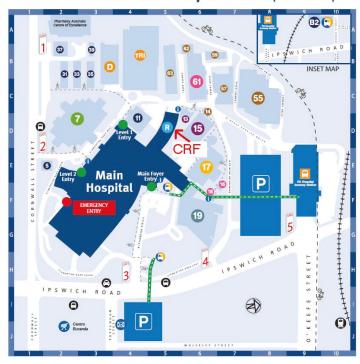

## **CRF** Location

The CRF is located on Level 4 of the R-Wing at the Princess Alexandra Hospital.

Map indicating the CRF position within hospital.

#### Princess Alexandra Hospital Campus Map

## **Directions to the CRF**

Follow the red dots!

From the main hospital foyer walk past Starbucks and down the corridor to the end,

through the doorway to your left at top of ramp,

turn right then immediately left.

Continue past the R-wing sign, and along the curve of the building,

to the ground level foyer of R-Wing. Take the lift to Level 4 where the CRF Reception area is located.